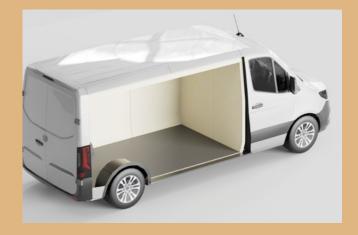

100% BIRCH PLYWOOD FOR LIGHT COMMERCIAL VEHICLE FLOORING

> Phone / WhatsApp: (513) 255-3103 Email:

sales@nfelitwood.com

**EASY CARE** 

RESISTANT TO WEAR

ANTI-SLIP

EXCELLENT WEAR
RESISTANCE
TABER VALUE 350R-600R

## **Typical Applications**

Light commercial vehicle floors Warehouse and stage decks Sports & play flooring

## **APPLICATIONS**

Flooring for light commercial vehicles

Stage floors and sets

**Industrial floors** 

Flooring for boats and yachts

Flooring for sea containers

Flooring for small vessels