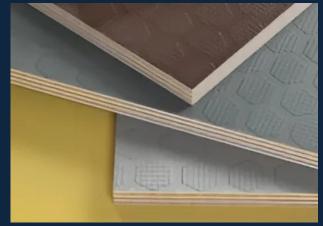

# NF ELIT HEXA

**KEY BENEFITS** 

100% BIRCH PLYWOOD COATED WITH SLIP-RESISTANT MATERIAL WITH HEXAGONAL PATTERN FOR MAKING FLOORS IN LIGHT COMMERCIAL VEHICLES AND OTHER FLOORING APPLICATIONS WHERE EASY CARE AND BEAUTIFUL APPEARANCE ARE VALUED: WAREHOUSES, PLAY AND SPORTS GROUNDS, CONCERT VENUES, ETC.

## **HEXA PATTERN PLYWOOD**

## **Key Features**

100 % birch core for high strength

Hexagonal phenolic film, R10 anti-slip Taber

wear resistance 350 – 600 cycles Easyclean, waterproof surface (WBP
glue)

Low formaldehyde - CARB P2 / TSCA VI/ E1

#### **Available Colors**

Dark Brown • Black • Light Gray • Stone Gray