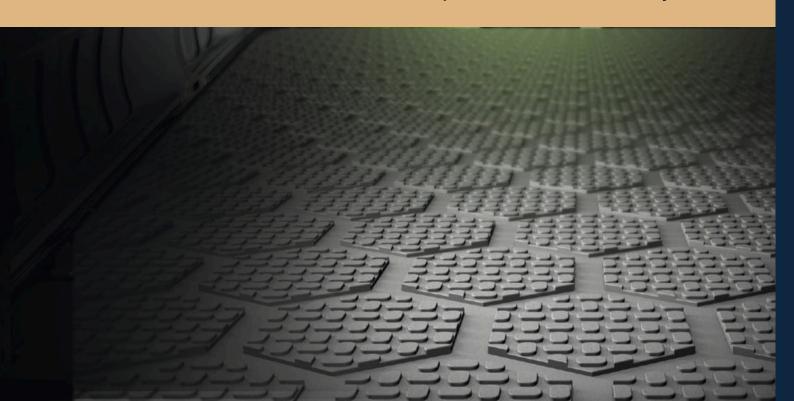

R10 ANTI-SLIP RATING

**EASY CARE** 

**CHOICE OF COLORS** 

## **Key Features**

100 % birch core for high strength

Hexagonal phenolic film, R10 anti-slip Taber

wear resistance 350 – 600 cycles Easyclean, waterproof surface (WBP
glue)

Low formaldehyde - CARB P2 / TSCA VI/ E1